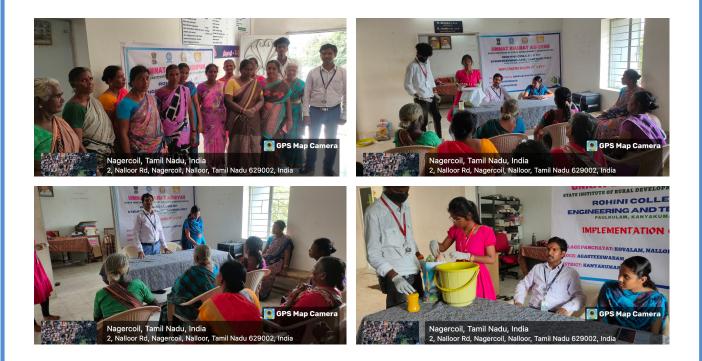

## The Programme of Inauguration of UBA – SIRD & PR activities:

The Function of Unnat Bharat Abhiyan and implementations of Localised Sustainable Development Goals towards the Grama Panchayat Development Project proposal was held at Leepuram, Kovalam, Nallor Grama Panchayat on March 09,2024. Dr. R. Reji, Coordinator of Rohini college of Engineering and Technology explained about the Motto of Unnat Bharat Abhiyan and State Institute of Rural Development and Panchayat Raj and its various themes and its implementation through low cost and no cost activities with handholding support of the participating Institute. During this inaugural programme around 30 people from the village panchayat gathered and participated in the event.

## **Photo Gallery**

## Organic fertilizers making Workshop Using Fish waste

The Function of Unnat Bharat Abhiyan and implementations of Localised Sustainable Development Goals towards the Grama Panchayat Development Project proposal was held at Kovalam Grama Panchayat on March 09,2024. Dr. R. Reji, Coordinator of Rohini college of Engineering and Technology explained about the Motto of Unnat Bharat Abhiyan and State Institute of Rural Development and Panchayat Raj. During this inaugural programme around 30 people from the village panchayat gathered and participated in the event.

In this program, students from Rohini College utilized fish waste to create natural fertilizer. They demonstrated that not everything is waste; rather, it can be repurposed for various purposes. Following this process, students from the agriculture department conducted a workshop on creating fertilizer from fish waste