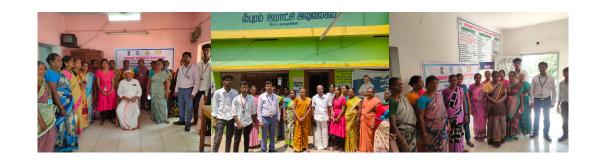

## The Programme of Inauguration of UBA – SIRD & PR activities:

The Function of Unnat Bharat Abhiyan and implementations of Localised Sustainable Development Goals towards the Grama Panchayat Development Project proposal was held at Leepuram, Kovalam, Nallor Grama Panchayat on March 09,2024. Dr. R. Reji, Coordinator of Rohini college of Engineering and Technology explained about the Motto of Unnat Bharat Abhiyan and State Institute of Rural Development and Panchayat Raj and its various themes and its implementation through low cost and no cost activities with handholding support of the participating Institute. During this inaugural programme around 30 people from the village panchayat gathered and participated in the event.

## **Photo Gallery**