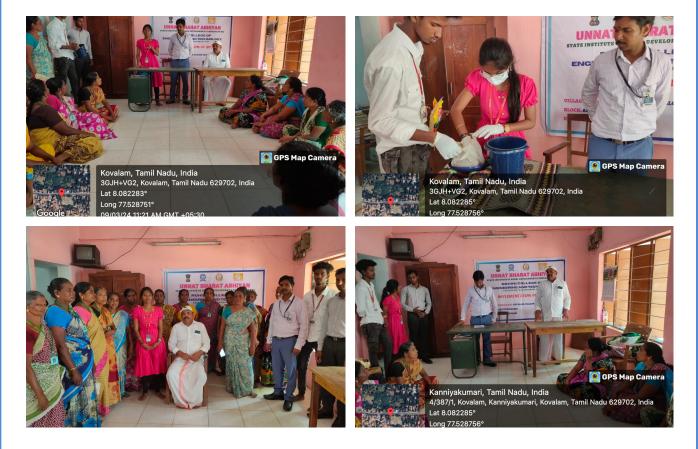

## The Programme of Inauguration of UBA – SIRD & PR activities:

The Function of Unnat Bharat Abhiyan and implementations of Localised Sustainable Development Goals towards the Grama Panchayat Development Project proposal was held at Leepuram, Kovalam, Nallor Grama Panchayat on March 09,2024. Dr. R. Reji, Coordinator of Rohini college of Engineering and Technology explained about the Motto of Unnat Bharat Abhiyan and State Institute of Rural Development and Panchayat Raj and its various themes and its implementation through low cost and no cost activities with handholding support of the participating Institute. During this inaugural programme around 30 people from the village panchayat gathered and participated in the event.

## **Photo Gallery**

## Awareness about Healthy village

The Function of Unnat Bharat Abhiyan and implementations of Localised Sustainable Development Goals towards the Grama Panchayat Development Project proposal was held at Leepuram Grama Panchayat on March 09,2024. Dr. R. Reji, Coordinator of Rohini college of Engineering and Technology explained about the Motto of Unnat Bharat Abhiyan and State Institute of Rural Development and Panchayat Raj. During this inaugural programme around 35 people from the village panchayat gathered and participated in the event.

In this program, students from Rohini College organized an awareness campaign on creating a healthy village. Students from the biomedical department introduced concepts related to maintaining healthy environments such as clean air, soil, and water, and they discussed ways to promote overall health within the village. The villagers embraced many of these ideas and actively participated in adopting healthier practices