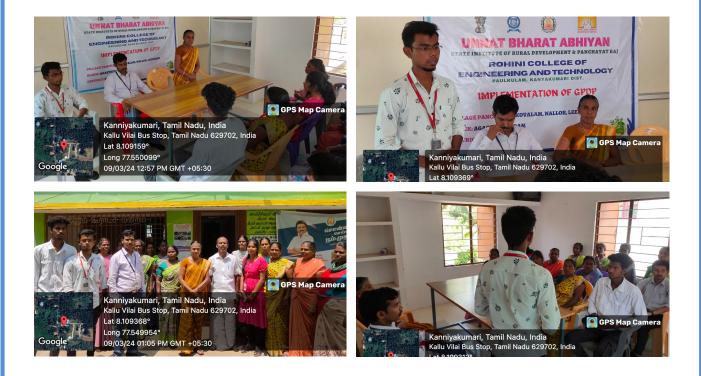

## The Programme of Inauguration of UBA – SIRD & PR activities:

The Function of Unnat Bharat Abhiyan and implementations of Localised Sustainable Development Goals towards the Grama Panchayat Development Project proposal was held at Leepuram, Kovalam, Nallor Grama Panchayat on March 09,2024. Dr. R. Reji, Coordinator of Rohini college of Engineering and Technology explained about the Motto of Unnat Bharat Abhiyan and State Institute of Rural Development and Panchayat Raj and its various themes and its implementation through low cost and no cost activities with handholding support of the participating Institute. During this inaugural programme around 30 people from the village panchayat gathered and participated in the event.

## **Photo Gallery**

## Organic fertilizers making Workshop Panchagavya

The Function of Unnat Bharat Abhiyan and implementations of Localised Sustainable Development Goals towards the Grama Panchayat Development Project proposal was held at Nallor Grama Panchayat on March 09,2024. Dr. R. Reji, Coordinator of Rohini college of Engineering and Technology explained about the Motto of Unnat Bharat Abhiyan and State Institute of Rural Development and Panchayat Raj. During this inaugural programme around 35 people from the village panchayat gathered and participated in the event.

In this program, students from Rohini College utilized cow by-products to create natural fertilizer known as Panchagavya. They demonstrated that not everything is waste; rather, it can be repurposed for various purposes. Following this process, students from the agriculture department conducted a workshop on creating fertilizer from Panchagavya.